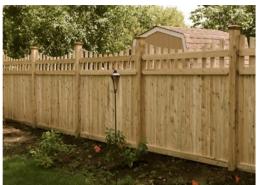

HORIZONTAL SPACED, SEMI-PRIVACY in cedar with post cap trim

THIN HORIZONTAL, SEMI-PRIVACY with 4" white cedar slats

FRAMED OLD ENGLISH semi-privacy panels

MATCHING GATES custom-sized, framed and reinforced