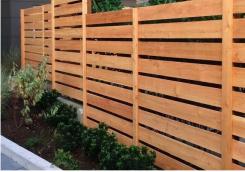

HORIZONTAL SPACED, SEMI-PRIVACY in cedar with post cap trim

THIN HORIZONTAL, SEMI-PRIVACY with 4" white cedar slats

FRAMED OLD ENGLISH semi-privacy panels

MATCHING GATES custom-sized, framed and reinforced