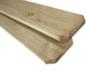

HORIZONTAL BOARD ON BOARD in horizontal or vertical for a corrugated look

CEDAR TONGUE & GROOVE with cap and trim

VICTORIAN TOPPER with tongue and groove cedar panels

CEDAR 3-RAIL with cap and 6" boards