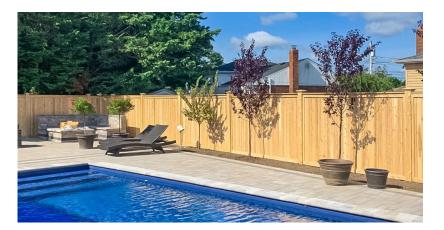

## **WOOD PRIVACY & SEMI-PRIVACY**

Wood blends fence and railing lines into green areas and complements landscaped backyards. Designs include the market standard, goodneighbor tongue & groove, cap & trim, privacy cedar fence in several topper options, and a variety of vertical and horizontal picket configurations. Models can be full privacy or slightly spaced at 1" or 2" in a semi-privacy option. Post caps, add-ons and color and stain options make wood the most customizable of all fence materials.