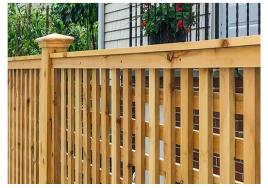

## **WOOD PRIVACY & SEMI-PRIVACY**

SCALOPPED PICKET TOP privacy with flat top pickets

SHADOW BOX PRIVACY combines privacy height with semi-privacy views

ARCHED TOP available in privacy and semi-privacy

SPACED VERTICAL PICKET shown framed top and bottom