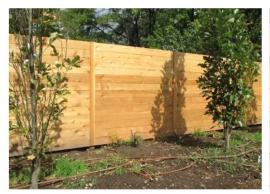

**POINTED PICKET STOCKADE** is the traditional, economical fence

FLAT TOP STOCKADE for heights up to 8.0'

SHAWDOW BOX PRIVACY creates a sturdy look

HORIZONTAL PRIVACY board-to-board with post trim

SPACED HORIZONTAL PRIVACY with custom sized gaps and post trim