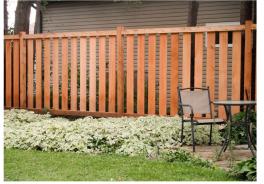

## **WOOD PRIVACY & SEMI-PRIVACY**

SCALOPPED PICKET TOP privacy with flat top pickets

SHADOW BOX PRIVACY combines privacy height with semi-privacy views

ARCHED TOP available in privacy and semi-privacy

SPACED VERTICAL PICKET shown framed top and bottom