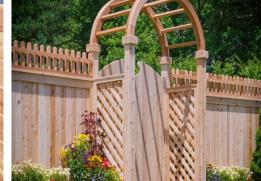

ARBORS AND/OR PERGOLAS add purpose and style

WHITE OR RED CEDAR

NEW ENGLAND

BALL

PRESSURE TREATED PINE

GOTHIC

SPRUCE

CHAMFERED