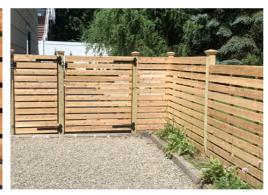

HORIZONTAL SPACED, SEMI-PRIVACY in cedar with post cap trim

THIN HORIZONTAL, SEMI-PRIVACY with 4" white cedar slats

FRAMED OLD ENGLISH semi-privacy panels

MATCHING GATES custom-sized, framed and reinforced