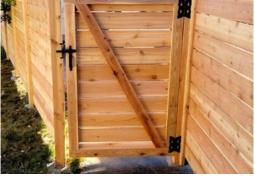

HORIZONTAL SPACED, SEMI-PRIVACY in cedar with post cap trim

THIN HORIZONTAL, SEMI-PRIVACY with 4" white cedar slats

FRAMED OLD ENGLISH semi-privacy panels

MATCHING GATES custom-sized, framed and reinforced