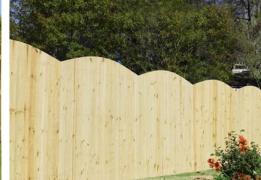

## **WOOD PRIVACY & SEMI-PRIVACY**

SCALOPPED PICKET TOP privacy with flat top pickets

SHADOW BOX PRIVACY combines privacy height with semi-privacy views

ARCHED TOP available in privacy and semi-privacy

SPACED VERTICAL PICKET shown framed top and bottom