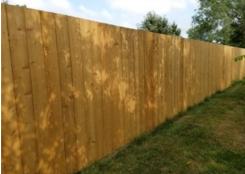

## **WOOD PRIVACY & SEMI-PRIVACY**

Wood blends fence and railing lines into green areas and complements landscaped backyards. Designs include the market standard, goodneighbor tongue & groove, cap & trim, privacy cedar fence in several topper options, and a variety of vertical and horizontal picket configurations. Models can be full privacy or slightly spaced at 1" or 2" in a semi-privacy option. Post caps, add-ons and color and stain options make wood the most customizable of all fence materials.