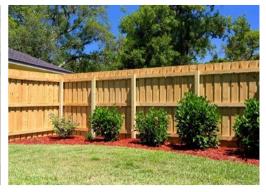

HORIZONTAL BOARD ON BOARD in horizontal or vertical for a corrugated look

CEDAR TONGUE & GROOVE with cap and trim

VICTORIAN TOPPER with tongue and groove cedar panels

CEDAR 3-RAIL with cap and 6" boards