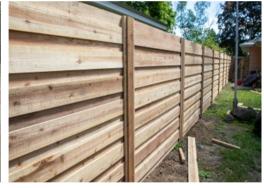

**POINTED PICKET STOCKADE** is the traditional, economical fence

FLAT TOP STOCKADE for heights up to 8.0'

SHAWDOW BOX PRIVACY creates a sturdy look

HORIZONTAL PRIVACY board-to-board with post trim

SPACED HORIZONTAL PRIVACY with custom sized gaps and post trim