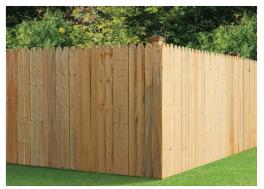

**POINTED PICKET STOCKADE** is the traditional, economical fence

FLAT TOP STOCKADE for heights up to 8.0'

SHAWDOW BOX PRIVACY creates a sturdy look

HORIZONTAL PRIVACY board-to-board with post trim

SPACED HORIZONTAL PRIVACY with custom sized gaps and post trim