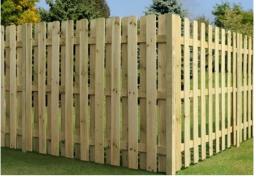

**POINTED PICKET STOCKADE** is the traditional, economical fence

FLAT TOP STOCKADE for heights up to 8.0'

SHAWDOW BOX PRIVACY creates a sturdy look

HORIZONTAL PRIVACY board-to-board with post trim

SPACED HORIZONTAL PRIVACY with custom sized gaps and post trim