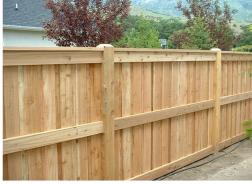

HORIZONTAL BOARD ON BOARD in horizontal or vertical for a corrugated look

CEDAR TONGUE & GROOVE with cap and trim

VICTORIAN TOPPER with tongue and groove cedar panels

CEDAR 3-RAIL with cap and 6" boards