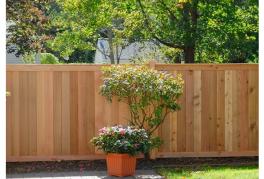

## **WOOD PRIVACY & SEMI-PRIVACY**

Wood blends fence and railing lines into green areas and complements landscaped backyards. Designs include the market standard, goodneighbor tongue & groove, cap & trim, privacy cedar fence in several topper options, and a variety of vertical and horizontal picket configurations. Models can be full privacy or slightly spaced at 1" or 2" in a semi-privacy option. Post caps, add-ons and color and stain options make wood the most customizable of all fence materials.