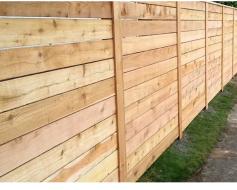

**POINTED PICKET STOCKADE** is the traditional, economical fence

FLAT TOP STOCKADE for heights up to 8.0'

SHAWDOW BOX PRIVACY creates a sturdy look

HORIZONTAL PRIVACY board-to-board with post trim

SPACED HORIZONTAL PRIVACY with custom sized gaps and post trim