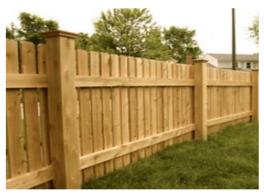

## **WOOD PICKET & RANCH RAIL**

Wood picket fences remain the traditional, standard fence. Aside from the classic white, picket fences can be stained or painted to match a home's unique colors.

Picket fencing offers a wide variety of styles, wood types, picket types and all heights. Wood picket fences also provide the greatest control in fence heights to match underlying land grades, work around rock, and other fence line obstructions which vinyl fence cannot.

STRAIGHT TOP French gothic picket

SCALLOPED flat picket tops

STRAIGHT TOP, DOG EAR 4.0' height

WIDE PICKET, CEDAR on 5" cedar posts

VICTORIAN CEDAR PICKET with curved rails

VICTORIAN RAIL PICKET for pools and borders