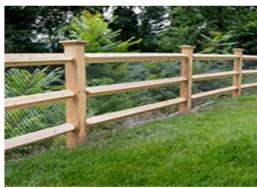

2, 3 and 4-FLAT RANCH RAIL creates a clean appearance

CEDAR DIAMOND RAIL in 2 or 3 rails

MATCHING GATES in all styes

TWO AND FOUR POST ARBORS with square or diamond lattice sides

FOUR AND SIX POST PERGOALS with internal gates