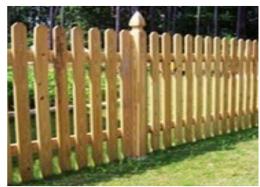

STRAIGHT TOP French gothic picket

SCALLOPED flat picket tops

STRAIGHT TOP, DOG EAR 4.0' height

WIDE PICKET, CEDAR on 5" cedar posts

VICTORIAN CEDAR PICKET with curved rails

VICTORIAN RAIL PICKET for pools and borders

WHITE OR RED CEDAR

PRESSURE TREATED PINE

SPRUCE

STAIN OPTIONS

**NEW ENGLAND TOP** 

**BALL TOP** 

**GOTHIC TOP** 

**CHAMFERED POST** 