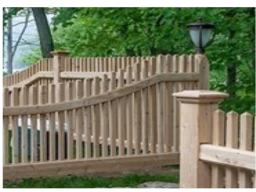

STRAIGHT TOP French gothic picket

SCALLOPED flat picket tops

STRAIGHT TOP, DOG EAR 4.0' height

WIDE PICKET, CEDAR on 5" cedar posts

VICTORIAN CEDAR PICKET with curved rails

VICTORIAN RAIL PICKET for pools and borders

SCALOPPED PICKET TOP in Victorian picketing

ALTERNATING PICKET in Victorian picketing

WALL TOPPERS IN ALL STYLES here shown in pointed picket