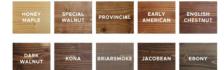

WHITE OR RED CEDAR

PRESSURE TREATED PINE

SPRUCE

STAIN OPTIONS

**NEW ENGLAND TOP** 

**BALL TOP** 

**GOTHIC TOP** 

**CHAMFERED POST** 