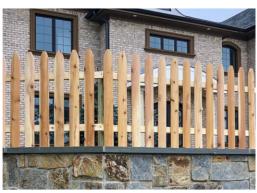

STRAIGHT TOP French gothic picket

SCALLOPED flat picket tops

STRAIGHT TOP, DOG EAR 4.0' height

WIDE PICKET, CEDAR on 5" cedar posts

VICTORIAN CEDAR PICKET with curved rails

VICTORIAN RAIL PICKET for pools and borders

SCALOPPED PICKET TOP in Victorian picketing

ALTERNATING PICKET in Victorian picketing

WALL TOPPERS IN ALL STYLES here shown in pointed picket