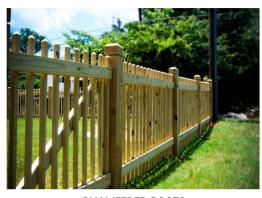

STRAIGHT TOP French gothic picket

SCALLOPED flat picket tops

STRAIGHT TOP, DOG EAR 4.0' height

WIDE PICKET, CEDAR on 5" cedar posts

VICTORIAN CEDAR PICKET with curved rails

VICTORIAN RAIL PICKET for pools and borders

SCALOPPED PICKET TOP in Victorian picketing

ALTERNATING PICKET in Victorian picketing

WALL TOPPERS IN ALL STYLES here shown in pointed picket