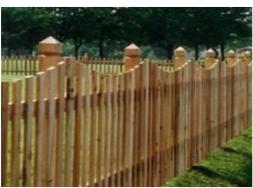

STRAIGHT TOP French gothic picket

SCALLOPED flat picket tops

STRAIGHT TOP, DOG EAR 4.0' height

WIDE PICKET, CEDAR on 5" cedar posts

VICTORIAN CEDAR PICKET with curved rails

VICTORIAN RAIL PICKET for pools and borders

SCALOPPED PICKET TOP in Victorian picketing

ALTERNATING PICKET in Victorian picketing

WALL TOPPERS IN ALL STYLES here shown in pointed picket