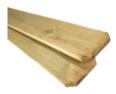

## **WOOD PICKET & RANCH RAIL**

Wood picket fences remain the traditional, standard fence. Aside from the classic white, picket fences can be stained or painted to match a home's unique colors.

Picket fencing offers a wide variety of styles, wood types, picket types and all heights. Wood picket fences also provide the greatest control in fence heights to match underlying land grades, work around rock, and other fence line obstructions which vinyl fence cannot.

STRAIGHT TOP French gothic picket

SCALLOPED flat picket tops

STRAIGHT TOP, DOG EAR 4.0' height

WIDE PICKET, CEDAR on 5" cedar posts

VICTORIAN CEDAR PICKET with curved rails

VICTORIAN RAIL PICKET for pools and borders