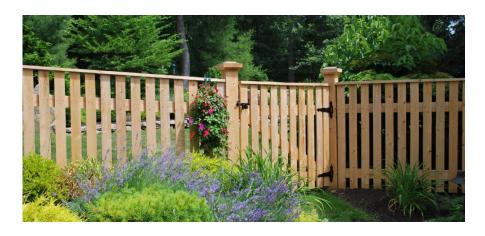

## **WOOD PICKET & RANCH RAIL**

Wood picket fences remain the traditional, standard fence. Aside from the classic white, picket fences can be stained or painted to match a home's unique colors.

Picket fencing offers a wide variety of styles, wood types, picket types and all heights. Wood picket fences also provide the greatest control in fence heights to match underlying land grades, work around rock, and other fence line obstructions which vinyl fence cannot.

STRAIGHT TOP French gothic picket

SCALLOPED flat picket tops

STRAIGHT TOP, DOG EAR 4.0' height

WIDE PICKET, CEDAR on 5" cedar posts

VICTORIAN CEDAR PICKET with curved rails

VICTORIAN RAIL PICKET for pools and borders