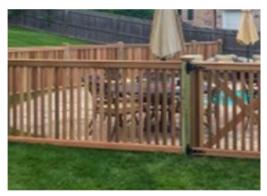

## **WOOD PICKET & WOOD RANCH RAIL**

**CHAMFERED POSTS** with straight top Victorian picket sections

**FRAMED PICKET** with top trim shown in white cedar

2-SPLIT RAIL LOCUST is a traditional design

**3- SPLIT RAIL PINE** with chain-link mesh backing

2, 3 and 4-FLAT RANCH RAIL creates a clean appearance

CEDAR DIAMOND RAIL in 2 or 3 rails

MATCHING GATES in all styes

TWO AND FOUR POST ARBORS with square or diamond lattice sides

FOUR AND SIX POST PERGOALS with internal gates