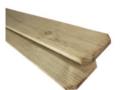

## **WOOD PICKET & RANCH RAIL**

Wood picket fences remain the traditional, standard fence. Aside from the classic white, picket fences can be stained or painted to match a home's unique colors.

Picket fencing offers a wide variety of styles, wood types, picket types and all heights. Wood picket fences also provide the greatest control in fence heights to match underlying land grades, work around rock, and other fence line obstructions which vinyl fence cannot.

STRAIGHT TOP French gothic picket

SCALLOPED flat picket tops

STRAIGHT TOP, DOG EAR 4.0' height

WIDE PICKET, CEDAR on 5" cedar posts

VICTORIAN CEDAR PICKET with curved rails

VICTORIAN RAIL PICKET for pools and borders