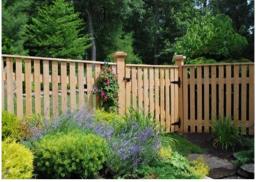

STRAIGHT TOP French gothic picket

SCALLOPED flat picket tops

STRAIGHT TOP, DOG EAR 4.0' height

WIDE PICKET, CEDAR on 5" cedar posts

VICTORIAN CEDAR PICKET with curved rails

VICTORIAN RAIL PICKET for pools and borders

SCALOPPED PICKET TOP in Victorian picketing

ALTERNATING PICKET in Victorian picketing

WALL TOPPERS IN ALL STYLES here shown in pointed picket