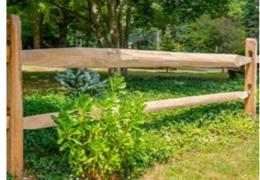

## **WOOD PICKET & WOOD RANCH RAIL**

**CHAMFERED POSTS** with straight top Victorian picket sections

**FRAMED PICKET** with top trim shown in white cedar

2-SPLIT RAIL LOCUST is a traditional design

**3- SPLIT RAIL PINE** with chain-link mesh backing