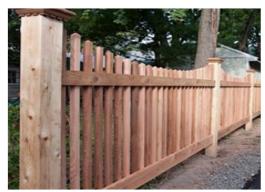

## **WOOD PICKET & RANCH RAIL**

Wood picket fences remain the traditional, standard fence. Aside from the classic white, picket fences can be stained or painted to match a home's unique colors.

Picket fencing offers a wide variety of styles, wood types, picket types and all heights. Wood picket fences also provide the greatest control in fence heights to match underlying land grades, work around rock, and other fence line obstructions which vinyl fence cannot.

STRAIGHT TOP French gothic picket

SCALLOPED flat picket tops

STRAIGHT TOP, DOG EAR 4.0' height

WIDE PICKET, CEDAR on 5" cedar posts

VICTORIAN CEDAR PICKET with curved rails

VICTORIAN RAIL PICKET for pools and borders