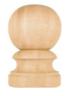

WHITE OR RED CEDAR

PRESSURE TREATED PINE

SPRUCE

STAIN OPTIONS

**NEW ENGLAND TOP** 

**BALL TOP** 

**GOTHIC TOP** 

**CHAMFERED POST** 