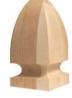

WHITE OR RED CEDAR

PRESSURE TREATED PINE

SPRUCE

STAIN OPTIONS

**NEW ENGLAND TOP** 

**BALL TOP** 

**GOTHIC TOP** 

**CHAMFERED POST** 