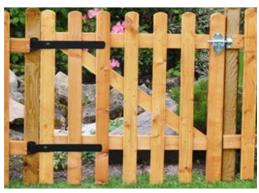

## **WOOD PICKET & RANCH RAIL**

Wood picket fences remain the traditional, standard fence. Aside from the classic white, picket fences can be stained or painted to match a home's unique colors.

Picket fencing offers a wide variety of styles, wood types, picket types and all heights. Wood picket fences also provide the greatest control in fence heights to match underlying land grades, work around rock, and other fence line obstructions which vinyl fence cannot.

2, 3 and 4-FLAT RANCH RAIL creates a clean appearance

CEDAR DIAMOND RAIL in 2 or 3 rails

MATCHING GATES in all styes

TWO AND FOUR POST ARBORS with square or diamond lattice sides

FOUR AND SIX POST PERGOALS with internal gates