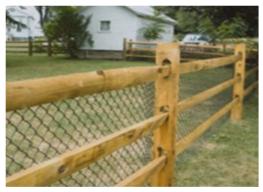

## **WOOD PICKET & WOOD RANCH RAIL**

**CHAMFERED POSTS** with straight top Victorian picket sections

**FRAMED PICKET** with top trim shown in white cedar

2-SPLIT RAIL LOCUST is a traditional design

**3- SPLIT RAIL PINE** with chain-link mesh backing