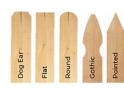

CKET TOP in Victorian picketing



ALTERNATING PICKET in Victorian picketing



WALL TOPPERS IN ALL STYLES here shown in pointed picket

## **WOOD PICKET & WOOD RANCH RAIL**





**CHAMFERED POSTS** with straight top Victorian picket sections



**FRAMED PICKET** with top trim shown in white cedar



2-SPLIT RAIL LOCUST is a traditional design



**3- SPLIT RAIL PINE** with chain-link mesh backing



2, 3 and 4-FLAT RANCH RAIL creates a clean appearance



CEDAR DIAMOND RAIL in 2 or 3 rails



MATCHING GATES in all styes



TWO AND FOUR POST ARBORS with square or diamond lattice sides



FOUR AND SIX POST PERGOALS with internal gates



WHITE OR RED CEDAR



PRESSURE TREATED PINE



SPRUCE



STAIN OPTIONS



**NEW ENGLAND TOP** 



**BALL TOP** 



**GOTHIC TOP** 



**CHAMFERED POST** 



**PICKET OPTIONS** 

(203) 836-8585