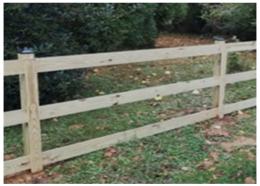

2, 3 and 4-FLAT RANCH RAIL creates a clean appearance

CEDAR DIAMOND RAIL in 2 or 3 rails

MATCHING GATES in all styes

TWO AND FOUR POST ARBORS with square or diamond lattice sides

FOUR AND SIX POST PERGOALS with internal gates