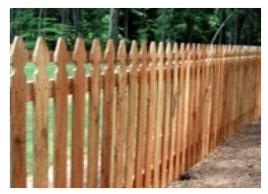

STRAIGHT TOP French gothic picket

SCALLOPED flat picket tops

STRAIGHT TOP, DOG EAR 4.0' height

WIDE PICKET, CEDAR on 5" cedar posts

VICTORIAN CEDAR PICKET with curved rails

VICTORIAN RAIL PICKET for pools and borders