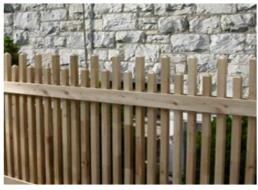

STRAIGHT TOP French gothic picket

SCALLOPED flat picket tops

STRAIGHT TOP, DOG EAR 4.0' height

WIDE PICKET, CEDAR on 5" cedar posts

VICTORIAN CEDAR PICKET with curved rails

VICTORIAN RAIL PICKET for pools and borders

SCALOPPED PICKET TOP in Victorian picketing

ALTERNATING PICKET in Victorian picketing

WALL TOPPERS IN ALL STYLES here shown in pointed picket