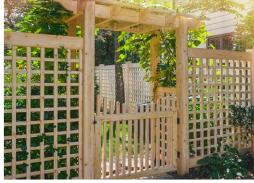

2, 3 and 4-FLAT RANCH RAIL creates a clean appearance

CEDAR DIAMOND RAIL in 2 or 3 rails

MATCHING GATES in all styes

TWO AND FOUR POST ARBORS with square or diamond lattice sides

FOUR AND SIX POST PERGOALS with internal gates