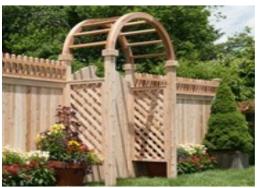

2, 3 and 4-FLAT RANCH RAIL creates a clean appearance

CEDAR DIAMOND RAIL in 2 or 3 rails

MATCHING GATES in all styes

TWO AND FOUR POST ARBORS with square or diamond lattice sides

FOUR AND SIX POST PERGOALS with internal gates