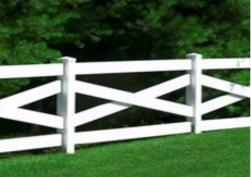

DIAMOND RAIL in 2 and 3-rail models

CROSSBUCK for a distinguished look

WELDED GATES for added strength and model-matched

ARBORS in 2 and 4 post designs

6" POSTS for majestic lines and entrances

PYRAMID

**NEW ENGLAND** 