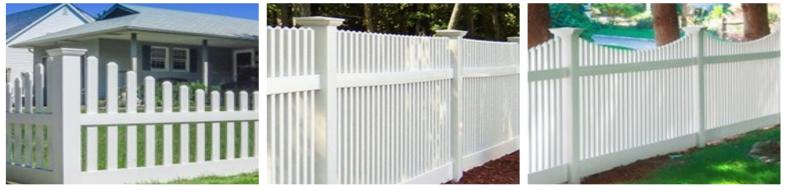

## **VINLY PICKET & RANCH RAIL**

Picket sections come specified as **Contemporary** with  $7/8" \times 3"$  pickets or **Victorian** with 1 1/2" square pickets. Pickets are spaced at 3" standard, but also come in a reduced picket option spaced at 1 1/2".

CONTEMPORARY STRAIGHT TOP with dog ear picket

CONTEMPORARY ARCHED with pointed pickets

with pointed picket tops

CONTEMPORARY YARD CORNER reduced from 4.0' to 3.0'

VICTORIAN STRAIGHT TOP with New England post caps

SCALLOPED VICTORIAN is a majestic design

CURVED CORNER in Contemporary picketing

**3.0 H CONTEMPORARY PICKET** ideal for entrances to smaller homes

VICTORIAN ALTERNATING PICKET creates a unique profile