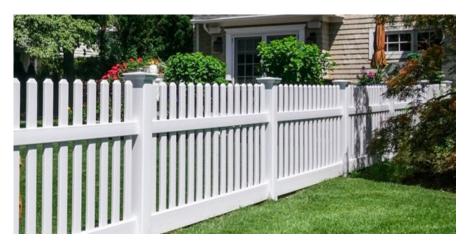

## **VINLY PICKET & RANCH RAIL**

Picket sections come specified as **Contemporary** with  $7/8" \times 3"$  pickets or **Victorian** with 1 1/2" square pickets. Pickets are spaced at 3" standard, but also come in a reduced picket option spaced at 1 1/2".

CONTEMPORARY STRAIGHT TOP with dog ear picket

CONTEMPORARY ARCHED with pointed pickets

with pointed picket tops

CONTEMPORARY YARD CORNER reduced from 4.0' to 3.0'

VICTORIAN STRAIGHT TOP with New England post caps