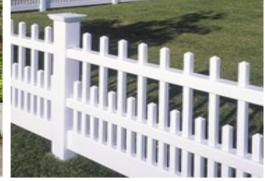

## **VINLY PICKET & RANCH RAIL**

Picket sections come specified as **Contemporary** with  $7/8" \times 3"$  pickets or **Victorian** with 1 1/2" square pickets. Pickets are spaced at 3" standard, but also come in a reduced picket option spaced at 1 1/2".

SCALLOPED VICTORIAN is a majestic design

CURVED CORNER in Contemporary picketing

**3.0 H CONTEMPORARY PICKET** ideal for entrances to smaller homes

VICTORIAN ALTERNATING PICKET creates a unique profile