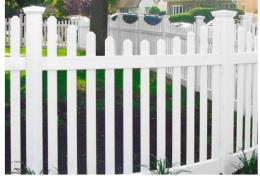

## **VINLY PICKET & RANCH RAIL**

Picket sections come specified as **Contemporary** with  $7/8" \times 3"$  pickets or **Victorian** with 1 1/2" square pickets. Pickets are spaced at 3" standard, but also come in a reduced picket option spaced at 1 1/2".

SCALLOPED VICTORIAN is a majestic design

CURVED CORNER in Contemporary picketing

**3.0 H CONTEMPORARY PICKET** ideal for entrances to smaller homes

VICTORIAN ALTERNATING PICKET creates a unique profile