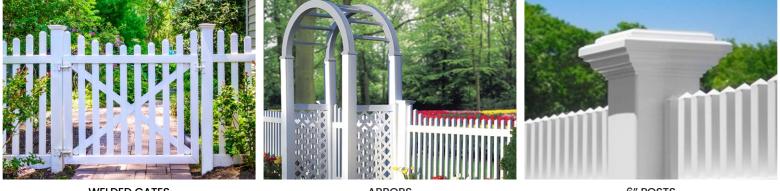

DIAMOND RAIL in 2 and 3-rail models

CROSSBUCK for a distinguished look

WELDED GATES for added strength and model-matched

ARBORS in 2 and 4 post designs

6" POSTS for majestic lines and entrances

PYRAMID

**NEW ENGLAND** 