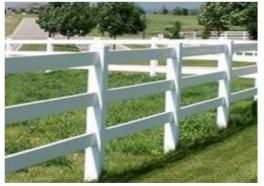

Ranch Rail has 1 1/2" x 5" rails also set on 5" x 5" posts. Standard styles are 2, 3 or 4 rails.

All styles can be customized with a variety of posts caps, post sizes, gate configurations and add-ons such as arbors or pergolas.

## **VINLY PICKET & VINLY RANCH RAIL**

VICTORIAN BACK YARD privacy with picket front yard combination

TALL PICKET shown in scalloped contemporary

2-RAIL RANCH 3.0' and 4.0' H

**3-RAIL RANCH** 4.0' and 5.0' H