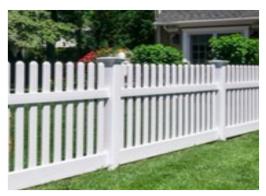

## **VINLY PICKET & RANCH RAIL**

Picket sections come specified as **Contemporary** with  $7/8" \times 3"$  pickets or **Victorian** with 1 1/2" square pickets. Pickets are spaced at 3" standard, but also come in a reduced picket option spaced at 1 1/2".

CONTEMPORARY STRAIGHT TOP with dog ear picket

CONTEMPORARY ARCHED with pointed pickets

with pointed picket tops

CONTEMPORARY YARD CORNER reduced from 4.0' to 3.0'

VICTORIAN STRAIGHT TOP with New England post caps