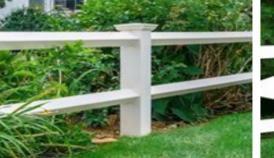

Ranch Rail has 1 1/2" x 5" rails also set on 5" x 5" posts. Standard styles are 2, 3 or 4 rails.

All styles can be customized with a variety of posts caps, post sizes, gate configurations and add-ons such as arbors or pergolas.

## **VINLY PICKET & VINLY RANCH RAIL**

VICTORIAN BACK YARD privacy with picket front yard combination

TALL PICKET shown in scalloped contemporary

2-RAIL RANCH 3.0' and 4.0' H

**3-RAIL RANCH** 4.0' and 5.0' H