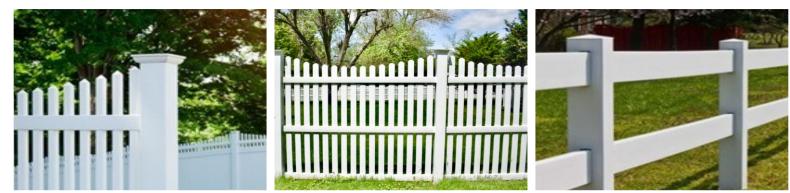

## **VINLY PICKET & RANCH RAIL**

Picket sections come specified as **Contemporary** with  $7/8" \times 3"$  pickets or **Victorian** with 1 1/2" square pickets. Pickets are spaced at 3" standard, but also come in a reduced picket option spaced at 1 1/2".

CONTEMPORARY STRAIGHT TOP with dog ear picket

CONTEMPORARY ARCHED with pointed pickets

with pointed picket tops

CONTEMPORARY YARD CORNER reduced from 4.0' to 3.0'

VICTORIAN STRAIGHT TOP with New England post caps

SCALLOPED VICTORIAN is a majestic design

CURVED CORNER in Contemporary picketing

**3.0 H CONTEMPORARY PICKET** ideal for entrances to smaller homes

VICTORIAN ALTERNATING PICKET creates a unique profile