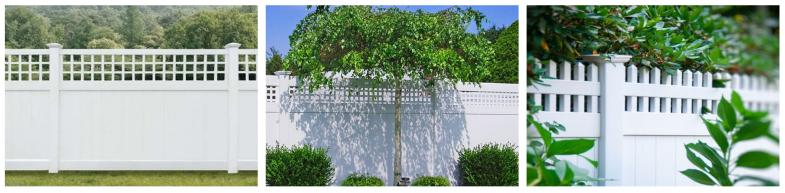

## VINLY PRIVACY & SEMI-PRIVACY

Tongue and groove privacy fence panels have  $7/8" \ge 6"$  pickets,  $1-1/2" \ge 51/2"$  top and bottom rails, a metal reinforcement, and  $7/8" \ge 1"$  U-channel edgings to add an attractive aesthetic to each privacy panel. Semi-privacy panels have 1" spaced pickets.

Panels come in a variety of styles and can be configured to your preference with varying post top styles, gate options, color and addons like arbors or pergolas.

FULL PRIVACY in the standard 6.0' height

PRIVACY DIAMOND LATTICE TOP

in 1" diamond shapes

PRIVACY LATTICE TOP in 2" diamond shapes

OLD ENGLISH LATTICE TOP in 4" square shapes

2" SQUARE LATTICE TOP in 2" square shapes

FLAT PICKET TOP in Victorian picketing