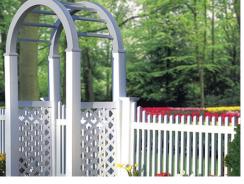

SEMI-PRIVACY LATTICE TOP in square or diamond shapes

FRAMED OLD ENGLISH LATTICE semi-privacy

ARCHED OLD ENGLISH LATTICE ideal for garden spaces

**TWO & FOUR POST ARBORS** for gated entrance ways

FOUR & SIX POST PERGOLAS with square or diamond lattice sides