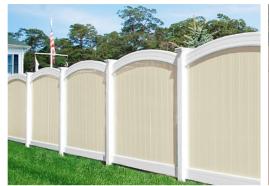

## VINLY PRIVACY & SEMI-PRIVACY

ARCHED TOP PRIVACY shown in two-tone Quick Ship colors

SLOPED TOP PRIVACY shown in wood brown

SEMI-PRIVACY SHADOW BOX with diagonal lattice topper in grey

SEMI-PRIVACY shown in 5.0" H, spaced pickets

BEIGE

CLAY