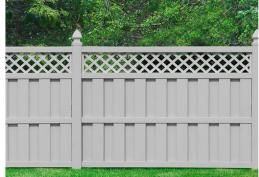

PRIVACY DIAMOND LATTICE TOP

in 1" diamond shapes

PRIVACY LATTICE TOP in 2" diamond shapes

OLD ENGLISH LATTICE TOP in 4" square shapes

2" SQUARE LATTICE TOP in 2" square shapes

FLAT PICKET TOP in Victorian picketing

SEMI-PRIVACY LATTICE TOP in square or diamond shapes

FRAMED OLD ENGLISH LATTICE semi-privacy

ARCHED OLD ENGLISH LATTICE ideal for garden spaces

**TWO & FOUR POST ARBORS** for gated entrance ways

FOUR & SIX POST PERGOLAS with square or diamond lattice sides