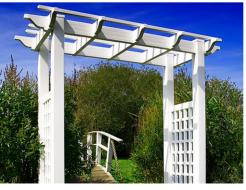

SEMI-PRIVACY LATTICE TOP in square or diamond shapes

FRAMED OLD ENGLISH LATTICE semi-privacy

ARCHED OLD ENGLISH LATTICE ideal for garden spaces

**TWO & FOUR POST ARBORS** for gated entrance ways

FOUR & SIX POST PERGOLAS with square or diamond lattice sides