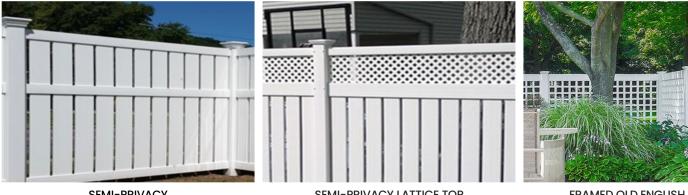

## VINLY PRIVACY & SEMI-PRIVACY

Tongue and groove privacy fence panels have  $7/8" \ge 6"$  pickets,  $1-1/2" \ge 51/2"$  top and bottom rails, a metal reinforcement, and  $7/8" \ge 1"$  U-channel edgings to add an attractive aesthetic to each privacy panel. Semi-privacy panels have 1" spaced pickets.

Panels come in a variety of styles and can be configured to your preference with varying post top styles, gate options, color and addons like arbors or pergolas.

FULL PRIVACY in the standard 6.0' height

SEMI-PRIVACY LATTICE TOP in square or diamond shapes

FRAMED OLD ENGLISH LATTICE semi-privacy

ARCHED OLD ENGLISH LATTICE ideal for garden spaces

**TWO & FOUR POST ARBORS** for gated entrance ways

FOUR & SIX POST PERGOLAS with square or diamond lattice sides