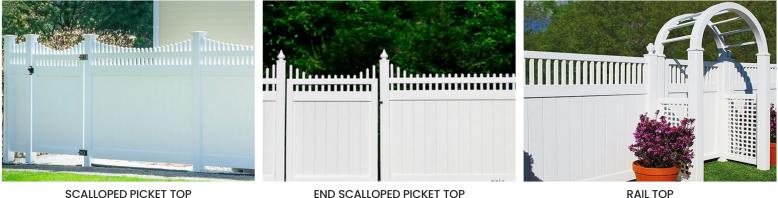

in Victorian picketing

END SCALLOPED PICKET TOP in Victorian picketing RAIL TOP with flat top rail