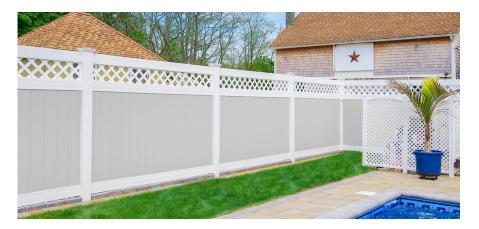

## VINLY PRIVACY & SEMI-PRIVACY

Tongue and groove privacy fence panels have  $7/8" \ge 6"$  pickets,  $1-1/2" \ge 51/2"$  top and bottom rails, a metal reinforcement, and  $7/8" \ge 1"$  U-channel edgings to add an attractive aesthetic to each privacy panel. Semi-privacy panels have 1" spaced pickets.

PRIVACY DIAMOND LATTICE TOP

in 1" diamond shapes

PRIVACY LATTICE TOP in 2" diamond shapes

OLD ENGLISH LATTICE TOP in 4" square shapes

2" SQUARE LATTICE TOP in 2" square shapes

FLAT PICKET TOP in Victorian picketing

## VINLY PRIVACY & SEMI-PRIVACY

ARCHED TOP PRIVACY shown in two-tone Quick Ship colors

SLOPED TOP PRIVACY shown in wood brown

SEMI-PRIVACY SHADOW BOX with diagonal lattice topper in grey

SEMI-PRIVACY shown in 5.0" H, spaced pickets