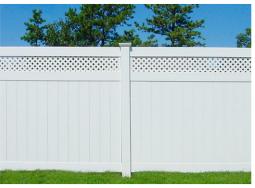

## VINLY PRIVACY & SEMI-PRIVACY

Tongue and groove privacy fence panels have  $7/8" \ge 6"$  pickets,  $1-1/2" \ge 51/2"$  top and bottom rails, a metal reinforcement, and  $7/8" \ge 1"$  U-channel edgings to add an attractive aesthetic to each privacy panel. Semi-privacy panels have 1" spaced pickets.

PRIVACY DIAMOND LATTICE TOP

in 1" diamond shapes

PRIVACY LATTICE TOP in 2" diamond shapes

OLD ENGLISH LATTICE TOP in 4" square shapes

2" SQUARE LATTICE TOP in 2" square shapes

FLAT PICKET TOP in Victorian picketing