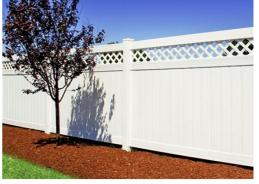

## VINLY PRIVACY & SEMI-PRIVACY

Tongue and groove privacy fence panels have  $7/8" \ge 6"$  pickets,  $1-1/2" \ge 51/2"$  top and bottom rails, a metal reinforcement, and  $7/8" \ge 1"$  U-channel edgings to add an attractive aesthetic to each privacy panel. Semi-privacy panels have 1" spaced pickets.

PRIVACY DIAMOND LATTICE TOP

in 1" diamond shapes

PRIVACY LATTICE TOP in 2" diamond shapes

OLD ENGLISH LATTICE TOP in 4" square shapes

2" SQUARE LATTICE TOP in 2" square shapes

FLAT PICKET TOP in Victorian picketing