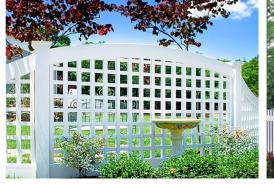

SEMI-PRIVACY LATTICE TOP in square or diamond shapes

FRAMED OLD ENGLISH LATTICE semi-privacy

ARCHED OLD ENGLISH LATTICE ideal for garden spaces

**TWO & FOUR POST ARBORS** for gated entrance ways

FOUR & SIX POST PERGOLAS with square or diamond lattice sides