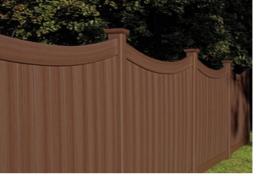

## VINLY PRIVACY & SEMI-PRIVACY

ARCHED TOP PRIVACY shown in two-tone Quick Ship colors

SLOPED TOP PRIVACY shown in wood brown

SEMI-PRIVACY SHADOW BOX with diagonal lattice topper in grey

SEMI-PRIVACY shown in 5.0" H, spaced pickets