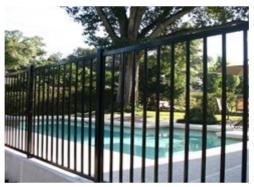

#### **POOL CODE**

2-RAIL FLAT TOP/BOTTOM

3-RAIL FLAT TOP/BOTTOM

2-RAIL FLAT, OPEN PICKET MID RAIL