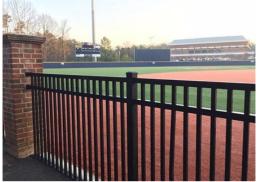

*ALUMINUM FENCE**





Aluminum fence creates sharp lines for stunning additions to properties and landscaped areas. Available in 6.0' wide with 5/8" pickets, residential sections come in a variety of two and three-rail configurations, matching gates, plus pool-code models.

Commercial panels come in 6.0′ - 8.0′ sections 3/4″ pickets and up to 8.0′ high. Commercial models come in a variety of two and three-rail configurations as well as swing and cantilever gates.

### RESIDENTIAL







FLAT TOP/OPEN BOTTOM, SPACED MID RAIL



REDUCED PICKET, FLAT TOP OPEN BOTTOM

#### **POOL CODE**



2-RAIL FLAT TOP/BOTTOM



3-RAIL FLAT TOP/BOTTOM



2-RAIL FLAT, OPEN PICKET MID RAIL

#### **GATES**







ARCHED STYLE MATCHED 5.0'W DOUBLE GATES

PROFENCEDESIGN.COM 203.900.7030

## **COMMERCIAL**









PLAYGROUND, SCHOOL

**STADIUM** 

**SECURITY** 

### **SPECIALTY**







**ENCLOSURE** 

**ESTATE GATE** 

**COMMERCIAL GATE** 

### **Models**















## **Options**





**FINIALS** 













MAGNA-LATCHES

BALL OR FLAT CAPS **FINISHES**