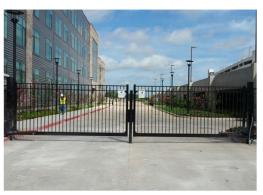

Commercial panels come in 6.0′ - 8.0′ sections 3/4″ pickets and up to 8.0′ high. Commercial models come in a variety of two and three-rail configurations as well as swing and cantilever gates.

## **COMMERCIAL**

PLAYGROUND, SCHOOL

**STADIUM** 

**SECURITY** 