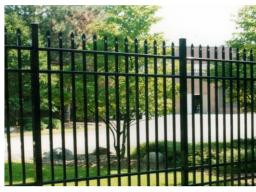

# **ALUMINUM FENCE**

Aluminum fence creates sharp lines for stunning additions to properties and landscaped areas. Available in 6.0' wide with 5/8" pickets, residential sections come in a variety of two and three-rail configurations, matching gates, plus pool-code models.

### RESIDENTIAL

FLAT TOP/OPEN BOTTOM, SPACED MID RAIL

REDUCED PICKET, FLAT TOP OPEN BOTTOM