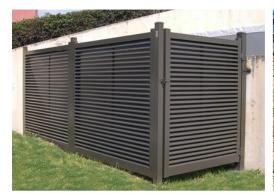

dditions to properties and landscaped areas. Available in 6.0' wide with 5/8" pickets, residential sections come in a variety of two and three-rail configurations, matching gates, plus pool-code models.

Commercial panels come in 6.0′ - 8.0′ sections 3/4″ pickets and up to 8.0′ high. Commercial models come in a variety of two and three-rail configurations as well as swing and cantilever gates.

### RESIDENTIAL







FLAT TOP/OPEN BOTTOM, SPACED MID RAIL



REDUCED PICKET, FLAT TOP OPEN BOTTOM

#### **POOL CODE**



2-RAIL FLAT TOP/BOTTOM



3-RAIL FLAT TOP/BOTTOM



2-RAIL FLAT, OPEN PICKET MID RAIL

#### **GATES**







ARCHED STYLE MATCHED 5.0'W DOUBLE GATES

PROFENCEDESIGN.COM 203.900.7030

## **COMMERCIAL**









PLAYGROUND, SCHOOL

**STADIUM** 

**SECURITY** 

### **SPECIALTY**







**ENCLOSURE** 

**ESTATE GATE** 

**COMMERCIAL GATE** 

### **Models**















## **Options**





**FINIALS** 













MAGNA-LATCHES

BALL OR FLAT CAPS **FINISHES**