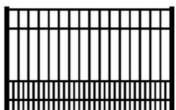

# **ALUMINUM FENCE**

Aluminum fence creates sharp lines for stunning additions to properties and landscaped areas. Available in 6.0' wide with 5/8" pickets, residential sections come in a variety of two and three-rail configurations, matching gates, plus pool-code models.

Commercial panels come in 6.0′ - 8.0′ sections 3/4″ pickets and up to 8.0′ high. Commercial models come in a variety of two and three-rail configurations as well as swing and cantilever gates.