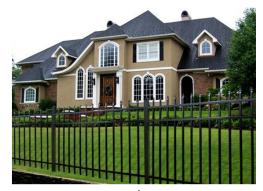

# **ALUMINUM FENCE**

Aluminum fence creates sharp lines for stunning additions to properties and landscaped areas. Available in 6.0' wide with 5/8" pickets, residential sections come in a variety of two and three-rail configurations, matching gates, plus pool-code models.

#### **GATES**

ARCHED STYLE MATCHED 5.0'W DOUBLE GATES

PROFENCEDESIGN.COM 203.900.7030