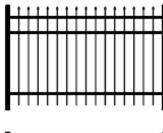

### RESIDENTIAL

FLAT TOP/OPEN BOTTOM, SPACED MID RAIL

REDUCED PICKET, FLAT TOP OPEN BOTTOM

#### **POOL CODE**

2-RAIL FLAT TOP/BOTTOM

3-RAIL FLAT TOP/BOTTOM

2-RAIL FLAT, OPEN PICKET MID RAIL