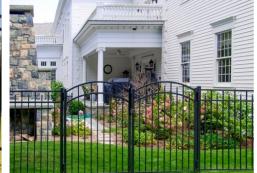

# **ALUMINUM FENCE**





Aluminum fence creates sharp lines for stunning additions to properties and landscaped areas. Available in 6.0' wide with 5/8" pickets, residential sections come in a variety of two and three-rail configurations, matching gates, plus pool-code models.

Commercial panels come in 6.0′ - 8.0′ sections 3/4″ pickets and up to 8.0′ high. Commercial models come in a variety of two and three-rail configurations as well as swing and cantilever gates.

### RESIDENTIAL







FLAT TOP/OPEN BOTTOM, SPACED MID RAIL



REDUCED PICKET, FLAT TOP OPEN BOTTOM

#### **POOL CODE**



2-RAIL FLAT TOP/BOTTOM



3-RAIL FLAT TOP/BOTTOM



2-RAIL FLAT, OPEN PICKET MID RAIL

#### **GATES**







ARCHED STYLE MATCHED 5.0'W DOUBLE GATES

PROFENCEDESIGN.COM 203.900.7030

## **COMMERCIAL**









PLAYGROUND, SCHOOL

**STADIUM** 

**SECURITY** 

### **SPECIALTY**







**ENCLOSURE** 

**ESTATE GATE** 

**COMMERCIAL GATE** 

### **Models**















## **Options**





**FINIALS** 













MAGNA-LATCHES

BALL OR FLAT CAPS **FINISHES**