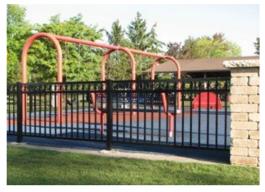

**ALUMINUM FENCE**





Aluminum fence creates sharp lines for stunning additions to properties and landscaped areas. Available in 6.0' wide with 5/8" pickets, residential sections come in a variety of two and three-rail configurations, matching gates, plus pool-code models.

Commercial panels come in 6.0′ - 8.0′ sections 3/4″ pickets and up to 8.0′ high. Commercial models come in a variety of two and three-rail configurations as well as swing and cantilever gates.

### RESIDENTIAL







FLAT TOP/OPEN BOTTOM, SPACED MID RAIL



REDUCED PICKET, FLAT TOP OPEN BOTTOM

#### **POOL CODE**



2-RAIL FLAT TOP/BOTTOM



3-RAIL FLAT TOP/BOTTOM



2-RAIL FLAT, OPEN PICKET MID RAIL

#### **GATES**







ARCHED STYLE MATCHED 5.0'W DOUBLE GATES

PROFENCEDESIGN.COM 203.900.7030

## **COMMERCIAL**









PLAYGROUND, SCHOOL

**STADIUM** 

**SECURITY** 

### **SPECIALTY**







**ENCLOSURE** 

**ESTATE GATE** 

**COMMERCIAL GATE** 

### **Models**















## **Options**





**FINIALS** 













MAGNA-LATCHES

BALL OR FLAT CAPS **FINISHES**