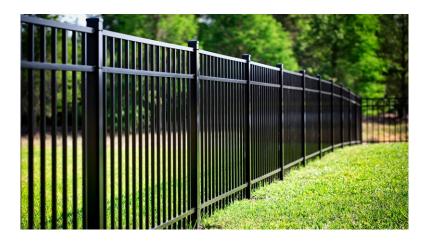

# **ALUMINUM FENCE**

Aluminum fence creates sharp lines for stunning additions to properties and landscaped areas. Available in 6.0' wide with 5/8" pickets, residential sections come in a variety of two and three-rail configurations, matching gates, plus pool-code models.

### RESIDENTIAL

FLAT TOP/OPEN BOTTOM, SPACED MID RAIL

REDUCED PICKET, FLAT TOP OPEN BOTTOM