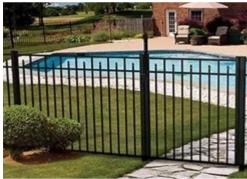

#### **POOL CODE**

2-RAIL FLAT TOP/BOTTOM

3-RAIL FLAT TOP/BOTTOM

2-RAIL FLAT, OPEN PICKET MID RAIL